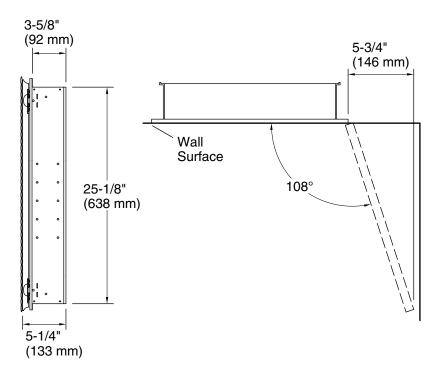

Secure the screws (provided) to a stud to avoid possible property and product damage. If this is not possible, anchors (not provided) must be inserted before installing the screws.

This cabinet is designed for either right or left door swing. Check for obstructions.

Cutout for recess-mount installation: 19-1/4" (489 mm) width x 25-1/4" (641 mm) height x 3-5/8" (92 mm) depth.