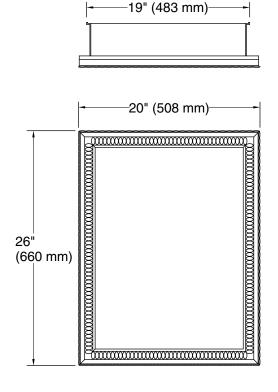

adjustable tempered-glass shelves offer additional bathroom storage.
- Mirrored door with silver-finish frame.
- Mirrored interior.
- Two-way adjustable hinges with 108° opening capability for easy cabinet access.
- Can be installed with left- or right-hand swing.
- Includes mounting hardware for surface or recessed installation.
- Includes side mirror kit for surface mount installation.

#### Material

- Anodized aluminum construction with a durable rust-proof and chip-resistant finish.
- Anodized aluminum construction with a durable rust-proof and chip-resistant finish.

### **Recommended Products/Accessories**

K-2659 Cabinet Lockbox K-23723 Faucet cleaner



# Codes/Standards

None Applicable

## **KOHLER® One-Year Limited** Warranty

See website for detailed warranty information.







## **Technical Information**

All product dimensions are nominal.

#### **Notes**

Install this product according to the installation guide.

When determining the height of the medicine cabinet, ensure the mirrored door will clear all obstacles (such as a faucet). A minimum distance of 2" (51 mm) is required.

Secure the screws (provided) to a stud to avoid possible property and product damage. If this is not possible, anchors (not provided) must be inserted before installing the screws.

This cabinet is designed for either right or left door swing. Check for obstructions.

Cutout for recess-mount installation: 19-1/4" (489 mm) width x 25-1/4" (641 mm) height x 3-5/8" (92 mm) depth.